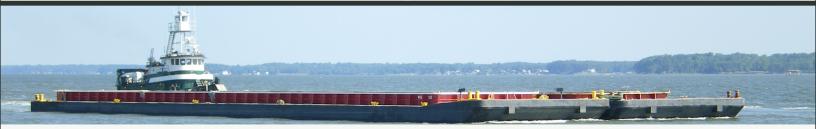

## PROJECT HIGHLIGHTS

- Mechanical removal of ~65,000 cubic yards of silt material utilizing the dredge Wood I at Pier CAD A.
- Sediments were excavated using a 14-cubic-yard cable-arm environmental "clamshell" style bucket.
- Material was loaded into six 3,000-cubic-yard hopper scows and transported via tugboat ~109 miles along the James and York River waterways to Shirley Plantation, located in Charles City County, Virginia.
- Material was unloaded from hopper scows utilizing an excavator-mounted DAMEN DOP hydraulic pump.
- Material was then transported through 5,000 feet of 12-inch HDPE pipe and discharged at a designated settling pond at the Shirley Plantation. Water from the settling pond was pumped through 5,000 feet of return pipeline and discharged to the waterbody.
- All work met or exceeded the project-specific schedule and environmental constraints.