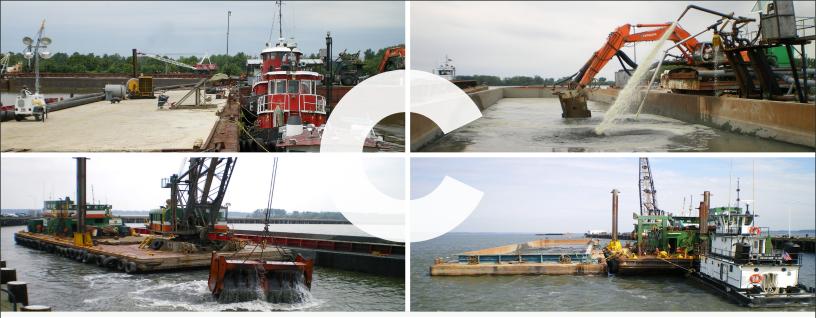

## PROJECT HIGHLIGHTS

- Mechanical removal of ~65,000 cubic yards of silt material utilizing the dredge Wood I at Pier CAD A.
- Sediments were excavated using a 14-cubic-yard cable-arm environmental "clamshell" style bucket.
- Material was loaded into six 3,000-cubic-yard hopper scows and transported via tugboat ~109 miles along the James and York River waterways to Shirley Plantation, located in Charles City County, Virginia.
- Material was unloaded from hopper scows utilizing an excavator-mounted DAMEN DOP hydraulic pump.
- Material was then transported through 5,000 feet of 12-inch HDPE pipe and discharged at a designated settling pond at the Shirley Plantation. Water from the settling pond was pumped through 5,000 feet of return pipeline and discharged to the waterbody.
- All work met or exceeded the project-specific schedule and environmental constraints.